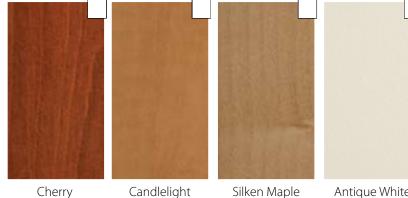

### **Optional Melamine**

raised panels on steel wall

#### Cherry

Antique White