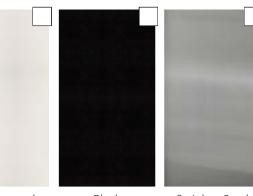

### **Steel Wall Panels**

Architectural White

Black [only available with raised panels]

Stainless Steel #4 Finish [optional]