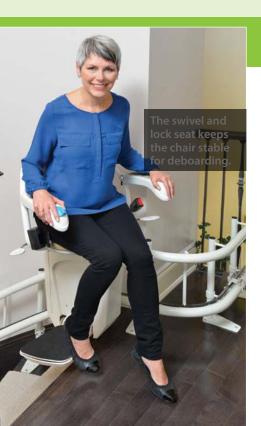

#### SAFETY AT EVERY TURN

The Savaria Stairfriend has many safety features including a retractable seat belt, overspeed brake, footrest and carriage obstruction sensors, and a swivel and lock seat to enable deboarding at the top landing angled away from the stairs.