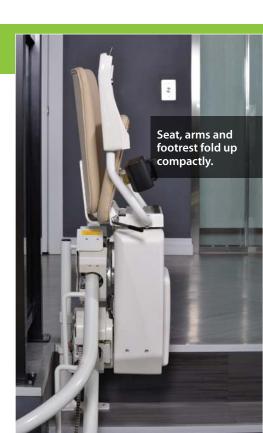

#### **HIDE-A-WAY OPTIONS**

To keep the unit compact when not in use, the footrest and seat fold up. You can also add a parking feature that allows the chair to land around a bend at the bottom or top of the stairs, keeping the stairway completely clear when the unit is not running.