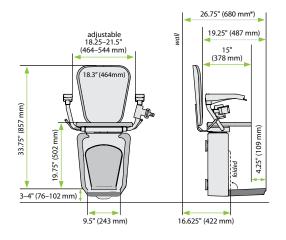

#### SEAT L

#### **SPECIFICATIONS**

| Applications                | Residential, commercial <sup>1</sup> , indoor, curved stairs    |
|-----------------------------|-----------------------------------------------------------------|
| Capacity                    | 350 lbs/160 kg                                                  |
| Nominal Speed               | 20 ft/min (0.1 m/s), 12 ft/min (0.06 m/s) through curves        |
| Drive                       | Rack and pinion                                                 |
| Motor                       | 0.5 hp, 24V (DC) power that charges on standard household power |
| Fold-up width <sup>2</sup>  | 16.625", 422 mm                                                 |
| Fold-out width <sup>2</sup> | 26.75", 680 mm                                                  |
| Range of incline            | 0° to 52°                                                       |
| Warranty                    | 36 months parts, ask dealer for details                         |
|                             |                                                                 |