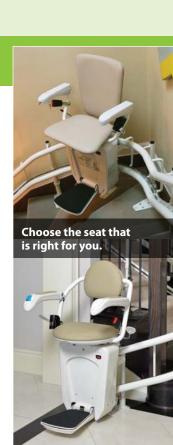

#### **MANUFACTURING**

A computer-aided drawing is created by Savaria for production at our North American manufacturing facility.

#### **INSTALLATION**

Your Savaria dealer installs your custom-built Stairfriend in about a day.



#### **RELIABLE QUALITY**

Built by industry leader Savaria, the Stairfriend is designed to deliver long lasting reliability in your home. Stairfriend features a smooth start and stop using a rack and pinion drive on the double rail system. The Stairfriend is backed by a 3 year parts warranty.

#### SAFETY AT EVERY TURN

The Savaria Stairfriend has many safety features including a retractable seat belt, overspeed brake, footrest and carriage obstruction sensors, and a swivel and lock seat to enable deboarding at the top landing angled away from the stairs.



## Savaria® Stairfriend Stairlift

#### FOR CURVED STAIRCASES

#### SEAT L



#### **SPECIFICATIONS**

| Applications                | Residential, commercial <sup>1</sup> , indoor, curved stairs    |
|-----------------------------|-----------------------------------------------------------------|
| Capacity                    | 350 lbs/160 kg                                                  |
| Nominal Speed               | 20 ft/min (0.1 m/s), 12 ft/min (0.06 m/s) through curves        |
| Drive                       | Rack and pinion                                                 |
| Motor                       | 0.5 hp, 24V (DC) power that charges on standard household power |
| Fold-up width <sup>2</sup>  | 16.625", 422 mm                                                 |
| Fold-ou