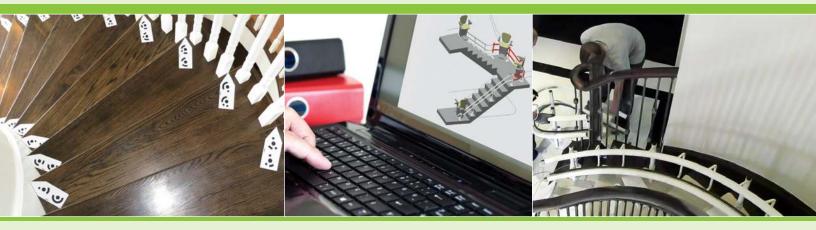

#### **CURVES OR SPIRALS**

Spiral or curved stairs can be very complex to accurately measure by hand, but with the Savaria photo measuring system, no curves are too challenging to measure with accuracy. This ensures a perfect fit for installation, making installation services very efficient.

#### **MEASURING SESSION**

Precision photo measuring guarantees a perfect fit of the rail to your stairs. For simpler staircases, traditional hand measuring may be used.

#### **MANUFACTURING**

A computer-aided drawing is created by Savaria for production at our North American manufacturing facility.

#### **INSTALLATION**

Your Savaria dealer installs your custom-built Stairfriend in about a day.