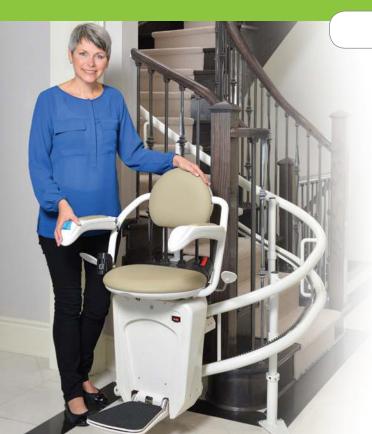

#### FOR CURVED STAIRCASES

Many people dread the thought of moving just to avoid climbing stairs. After all, this is the home you've enjoyed for many years with family and friends. The Savaria Stairfriend can give you the freedom to stay in your home and enjoy it without the worry of navigating stairs. Ride in comfort around curves, landings or changes in direction with the Stairfriend, specifically designed for your home.

#### **CURVES OR SPIRALS**

Spiral or curved stairs can be very complex to accurately measure by hand, but with the Savaria photo measuring system, no curves are too challenging to measure with accuracy. This ensures a perfect fit for installation, making installation services very efficient.