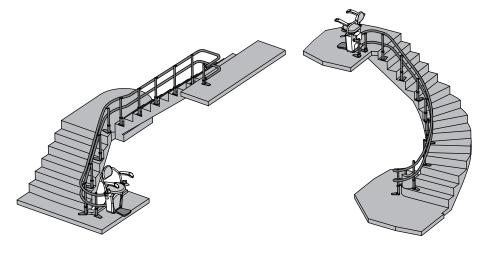

### all types of stairs

The Stairfriend can be installed on virtually any type of staircase.

#### **LANDINGS OR TURNS**

Many staircases feature an intermediate landing that may also accommodate a turn in the direction of the stairs. Stairfriend can easily be configured to travel at virtually any angle to follow the path of your stairs. The travel rail can be mounted close to the wall on self support posts or alongside the railing.

#### **CURVES OR SPIRALS**

Spiral or curved stairs can be very complex to accurately measure by hand, but with the Savaria photo measuring system, no curves are too challenging to measure with accuracy. This ensures a perfect fit for installation, making installation services very efficient.