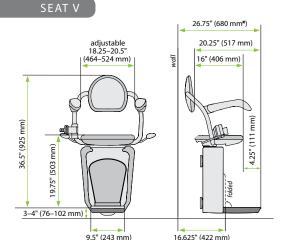

#### **SPECIFICATIONS**

| Applications                | Residential, commercial <sup>1</sup> , indoor, curved stairs    |
|-----------------------------|-----------------------------------------------------------------|
| Capacity                    | 350 lbs/160 kg                                                  |
| Nominal Speed               | 20 ft/min (0.1 m/s), 12 ft/min (0.06 m/s) through curves        |
| Drive                       | Rack and pinion                                                 |
| Motor                       | 0.5 hp, 24V (DC) power that charges on standard household power |
| Fold-up width <sup>2</sup>  | 16.625", 422 mm                                                 |
| Fold-out width <sup>2</sup> | 26.75", 680 mm                                                  |
| Range of incline            | 0° to 52°                                                       |
| Warranty                    | 36 months parts, ask dealer for details                         |
|                             |                                                                 |