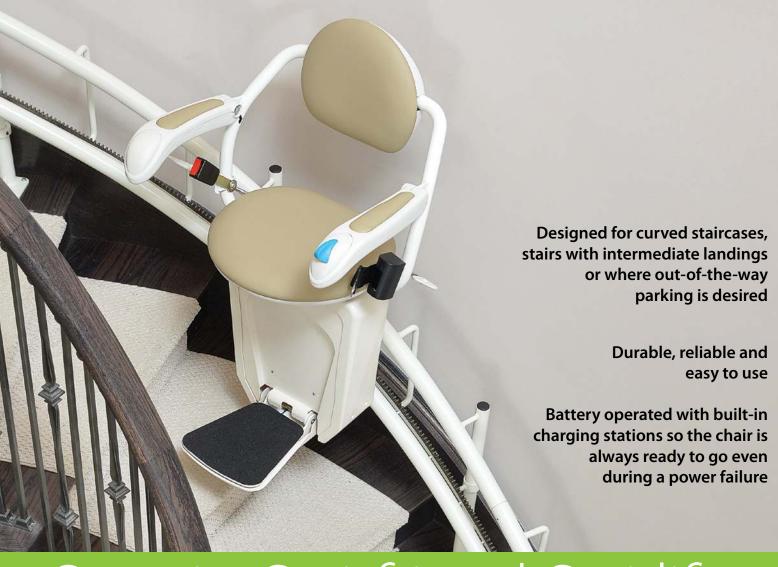

#### FOR CURVED STAIRCASES

Many people dread the thought of moving just to avoid climbing stairs. After all, this is the home you've enjoyed for many years with family and friends. The Savaria Stairfriend can give you the freedom to stay in your home and enjoy it without the worry of navigating stairs. Ride in comfort around curves, landings or changes in direction with the Stairfriend, specifically designed for your home.

#### **OPTIONAL FEATURES**

The Stairfriend can also accommodate optional features such as out-of-the way parking, that allows you to park your chair away from the bottom or top of your stairs. You can also add an overrun of rail to extend the Stairfriend stop position to a more convenient location. These optional features can be added to any configuration of stairs.

#### **BATTERY OPERATED**

Stairfriend is battery powered with built-in charging stations located at the top and bottom landings. If you experience a power failure, your stairlift can be operated typically with several trips up and down. Additional charging stations are added at intermediate landings for added convenience.