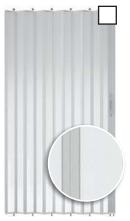

## Accordion Gates bifold and automatic slim doors also available; see brochure for details

Clearfold [clear acrylic panels]

Visifold Bronze [tinted acrylic panels]

Panelfold Clear [solid with 3 clear panels]