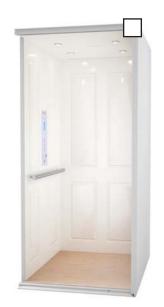

## Standard Melamine walls and optional ceiling

Cherry

Candlelight

Silken Maple

Project name

Antique White

Oxford White [matches white ceiling]