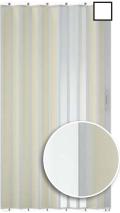

## Accordion Gates bifold and automatic slim doors also available; see brochure for details

Clearfold [clear acrylic panels]

Visifold Bronze [tinted acrylic panels]

Panelfold Clear [solid with 3 clear panels]