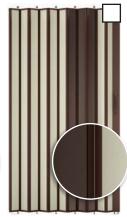

Panelfold Bronze [solid with 3 tinted panels]

Perforated Clear

Perforated Bronze