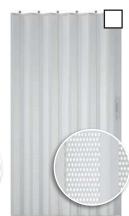

## Accordion Gates bifold and automatic slim doors also available; see brochure for details

Clearfold [clear acrylic panels]

Visifold Bronze [tinted acrylic panels]

Panelfold Clear [solid with 3 clear panels]