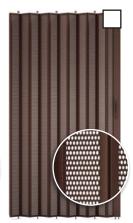

Panelfold Bronze [solid with 3 tinted panels]

Perforated Clear

Perforated Bronze