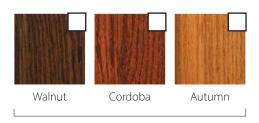

and cab operating panel







Bronze

Anodized

Aluminum

Architectural White Powder

Coat



Stainless Steel #4 Finish [hand rail extra charge]



Blackened Brushed Brass
Stainless Steel #4 Finish
[optional] [optional]



Silken Maple Melamine

## Accordion Gates bifold and automatic slim doors also available; see brochure for details



Clearfold [clear acrylic panels]



Visifold Bronze [tinted acrylic panels]



Panelfold Clear [solid with 3 clear panels]



Panelfold Bronze [solid with 3 tinted panels]



Perforated Clear



Perforated Bronze

## finishes

Walnut Luxury MDF

Cherry Hardwood – Walnut

## **Optional Cab Finishes**

## Luxury MDF high gloss onlay panels



Project name



Routed White MDRF walls and optional ceiling

## Unfinished Veneer walls and optional ceiling











**RED OAK** 

**MAPLE** 

**CHERRY**