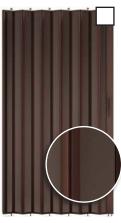

## Accordion Gates bifold and automatic slim doors also available; see brochure for details

Clearfold [clear acrylic panels]

Visifold Bronze [tinted acrylic panels]

Panelfold Clear [solid with 3 clear panels]