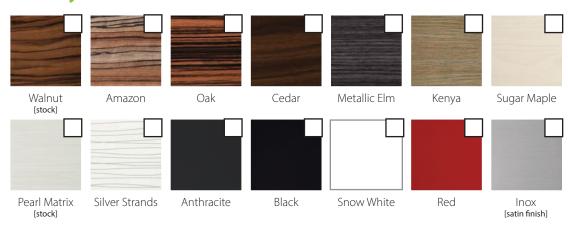

## Metal Fixtures include hand rail, phone box, hall calls, light fixtures and cab operating panel

Bronze

Anodized

Aluminum

Architectural White Powder

Coat

Stainless Steel #4 Finish [hand rail extra charge]

Blackened Brushed Brass
Stainless Steel #4 Finish
[optional] [optional]

Silken Maple Melamine