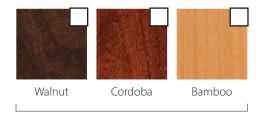

cab operating panel







Bronze

Anodized

Aluminum

Architectural White Powder

Coat



Stainless Steel #4 Finish [hand rail extra charge]



Blackened Brushed Brass
Stainless Steel #4 Finish
[optional] [optional]



Silken Maple Melamine

## Accordion Gates bifold and automatic slim doors also available; see brochure for details



Clearfold [clear acrylic panels]



Visifold Bronze [tinted acrylic panels]



Panelfold Clear [solid with 3 clear panels]



Panelfold Bronze [solid with 3 tinted panels]



Perforated Clear



Perforated Bronze

## finishes

Walnut Luxury MDF

Cherry Hardwood – Walnut

## **Optional Cab Finishes**

## Luxury MDF high gloss onlay panels



Project name



Routed White MDRF walls and optional ceiling

## Unfinished Veneer walls and optional ceiling











**RED OAK** 

**MAPLE** 

**CHERRY**